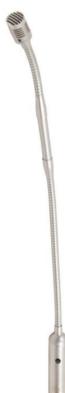

## ACM 17/350 XLR SL

## Condenser microphone with switch and LED power indicator

ACM 17/350 XLR SL is a premium quality gooseneck condenser microphone with cardioid directivity pattern. It offers a clear and detailed reproduction of speech and a high feedback prevention. High volumes are transmitted without distortions and ambient noises are strongly reduced. Due its miniature capsule it appears elegant and unobtrusive. The microphone is equipped with a switch and a LED power indicator.

Phantom powering Frequency response Directivity pattern Deviation of nominal curve Sensitivity Electrical impedance Rear damping Connection Surface Special colours Brand 24 - 48 Volt 60 - 18,000 Hz cardioid ± 1 dB 15 mV/pa 200 Ohm 20 dB XLR or 3/8" with 3 m cable nickel plated or black anodized NEXTEL grey/white AVE