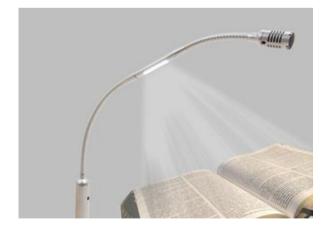

## ACM 17/350 XLR LED

## Condenser microphone with LED lighting

The ACM 17/350 XLR LED with integrated LED lighting is a premium quality gooseneck condenser microphone with a cardioid directivity pattern. It offers a clear and detailed reproduction of speech and high feedback prevention. High volumes are transmitted without distortions and background noise is strongly reduced. Due its miniature capsule it appears elegant and unobtrusive. The microphone is delivered as a 5-pole version with external power adapter for the switchable LED lighting (approx. 5000 K). Optional accessories: 5-pole built-in socket