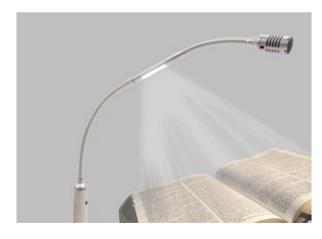

## **ACM 17/350 XLR LED-PH**

## Condenser microphone with LED illumination

The ACM 17/350 XLR LED-PH with integrated LED illumination is a premium quality gooseneck condenser microphone with a cardioid directivity pattern. It offers a clear and detailed reproduction of speech and high feedback prevention. High volumes are transmitted without distortions and background noise is strongly reduced. Due its miniature capsule it appears elegant and unobtrusive. The microphone is delivered as a 3-pole switchable version with phantom power, suitable for every XLR connection.