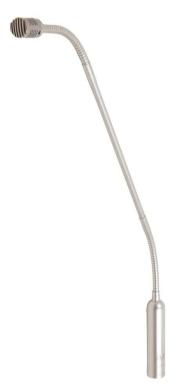

## ACM 17/350 XLR

**Condenser microphone** 

ACM 17/350 XLR is a premium quality gooseneck condenser microphone with a cardioid directivity pattern. It offers clear, rich in detail and assertive speech play back and it has a high feedback security. It transfers high sound intensity without distorsion and ambient noise is strongly minimized. Because of its miniature capsule it appears elegant and unobtrusive. The microphone is available in different length.

Phantom powering Frequency response Directivity pattern Deviation of nominal curve Sensitivity Electrical impedance Rear damping Connection Surface Length Weight Special colours Brand 24-48 Volt 60-18,000 Hz cardioid ± 1 dB 15 mV/pa 200 Ohm 20 dB XLR nickel plated/black 440 mm 150 g white/NEXTEL grey AVE