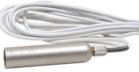

## Condenser microphone with a pre-amplifier

The ACM 10/250 IW with a pre-amplifier is a premium quality gooseneck condenser microphone with a cardioid directivity pattern. It offers clear, rich in detail and assertive speech play back and it has high feedback security. It transfers high sound intensity without distortions and ambient noise is strongly minimized. Because of its miniature capsule it appears elegant and unobtrusive. The microphone is available in different lengths.

- Phantom powering Frequency response Directivity pattern Deviation of nominal curve Sensitivity Electrical impedance Rear damping Connection Surface Length Weight Special lacquering Brand
- 24-48 Volt 60-18,000 Hz cardioid ± 1 dB 15 mV/pa 200 Ohm 20 dB XLR - 3/8" with a 3 m cable nickel plated/black 250 mm 175 g NEXTEL grey/white AVE