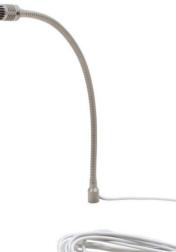

## Condenser microphone with a pre-amplifier

The ACM 10/250 IW with a pre-amplifier is a premium quality gooseneck condenser microphone with a cardioid directivity pattern. It offers clear, rich in detail and assertive speech play back and it has high feedback security. It transfers high sound intensity without distortions and ambient noise is strongly minimized. Because of its miniature capsule it appears elegant and unobtrusive. The microphone is available in different lengths.

- Phantom powering Frequency response Directivity pattern Deviation of nominal curve Sensitivity Electrical impedance Rear damping Connection Surface Length Weight Special lacquering Brand
- 24-48 Volt 60-18,000 Hz cardioid ± 1 dB 15 mV/pa 200 Ohm 20 dB XLR - 3/8" with a 3 m cable nickel plated/black 250 mm 175 g NEXTEL grey/white AVE